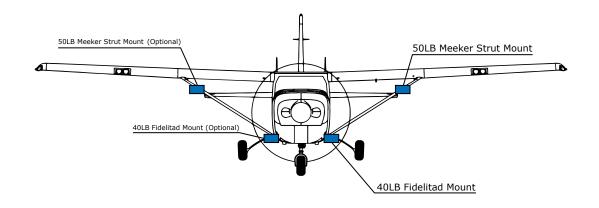

With three 205lb adults, Aft electronics, and 65 gallons of fuel N782RG can still be 100 pounds under maximum takeoff weight of 3,100 pounds.

N782RG has up to 4 mounting stations, each equipped with a Meeker Aviation Dovetail. Retractable landing gear offers occlusion free field of view from our mounting positions, Two FIDELIT-AD(40lbs) and two strut mounts(50lbs) The military grade Amphenol 14-19 cannon connector is the preferred method for providing 24VDC (360Watts) and ethernet. There are two Amphenol 14-19 cannon connectors, one at the base of each strut.

| Room/Area      | Item/Description  | Make/Model         | Notes                                                                  |
|----------------|-------------------|--------------------|------------------------------------------------------------------------|
| Left Wing      | Middle Wing Mount | Meeker Strut Mount | 50LB Payload w/ 1SQ FT Surface Area Limit                              |
|                | Base Strut Mount  | Fidelitad          | 40LB Payload Limit                                                     |
|                | _                 |                    |                                                                        |
| Right Wing     | Base Strut Mount  | Fidelitad          | 40LB Payload Limit                                                     |
|                | Middle Wing Strut | Meeker Strut Mount | 50LB Payload w/ 1SQ FT Surface Area Limit                              |
|                |                   |                    |                                                                        |
| Inside Baggage | Power Supply      | Yeti 1500          | (2)12V, up to 30A (360W max)   120VAC 60Hz, 16.5A (2000W, 3500W Surge) |
|                | Interface Box     | HoodTech Rev.2     | 360Watt 24VDC, Netgear Switchbank, Dual Payload Abloe, No Serial       |
|                | Firstnet WiFi     | Nighthawk          | Mobile WiFi                                                            |
|                | Network Switch    | Netgear GS108      | 8-Port Gigabit Ethernet Unmanaged Switch                               |
|                | Power Supply      | DTM300-D           | 300W Medical/ITE Class I and II, AC-DC External Power Supply           |